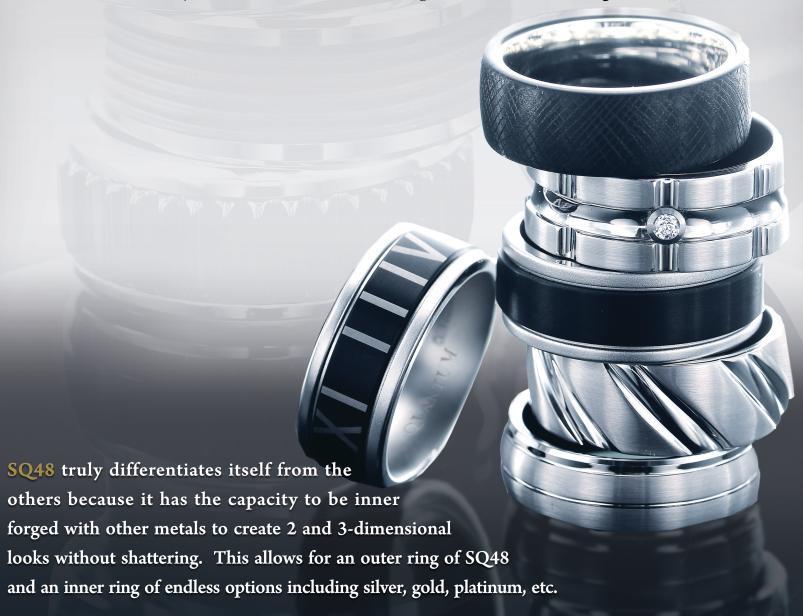

## SAPPHIRE TUNGSTEN SQ48

SQ48 is a state of the art patent pending formulation uniquely designed for the jewelry industry, incorporating the best functional qualities of a perfectly balanced blend of various alternative metals with gemstone sapphire crystal for the touch and feel of platinum metal wedding bands.